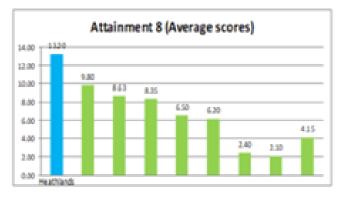

## **Value for Money**

Attainment and Progress scores for Heathlands averaged over the past four years are one of the highest of all school for deaf children nationally.

These student performance outcomes have been achieved consistently over the past decade despite Heathlands having one of the lowest per pupil incomes of schools for deaf children nationally.

This indicates that Heathlands is outstanding 'value for money'.