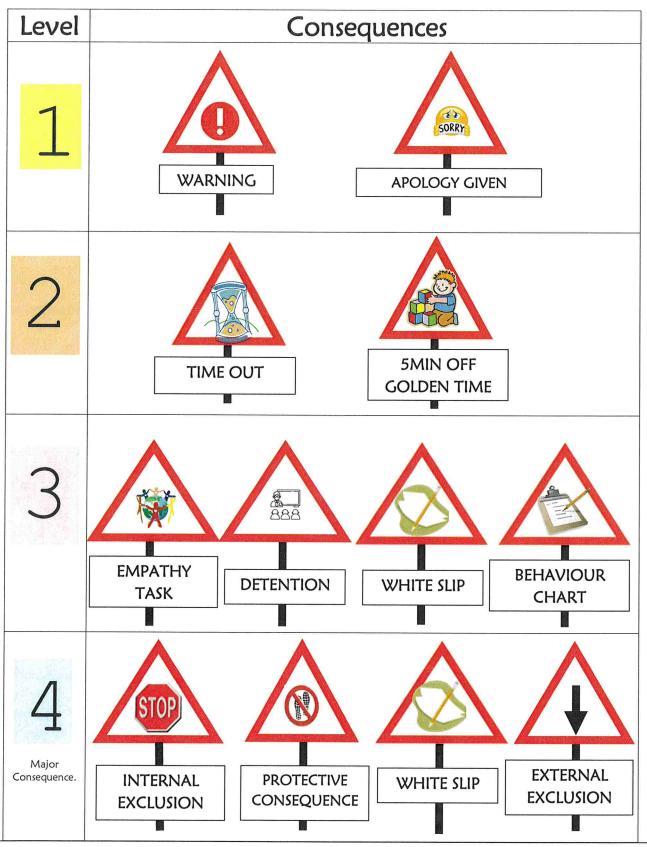

#### **More Serious Issues**

Major problems such as bullying, truancy, behaviour in class or outside, are referred to the Assistant Headteachers in either Lower or Upper School. Appointments should be made via the school office.