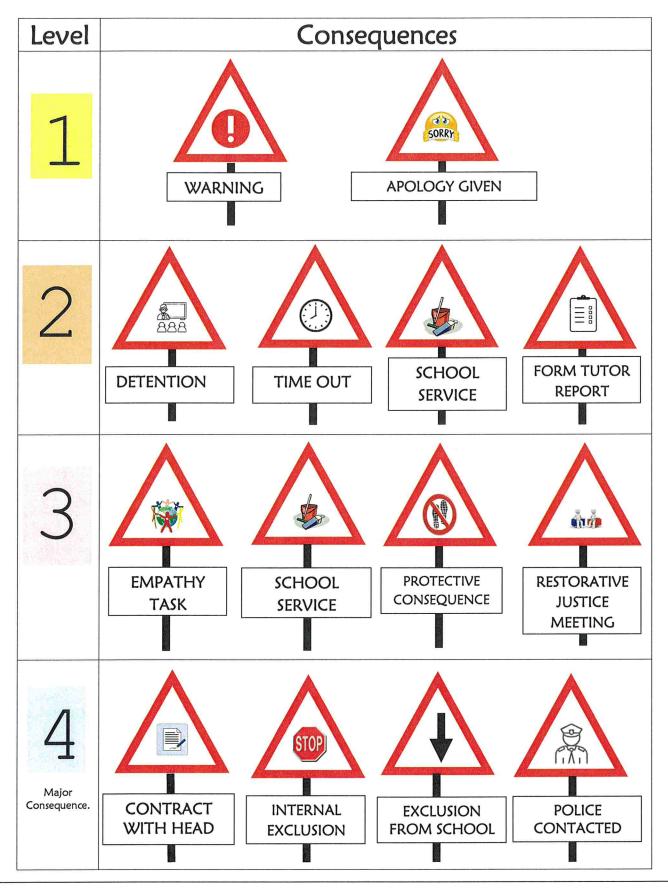

#### **More Serious Issues**

Major problems such as bullying, truancy, behaviour in class or outside, are referred to the Assistant Headteachers in either Lower or Upper School. Appointments should be made via the school office.